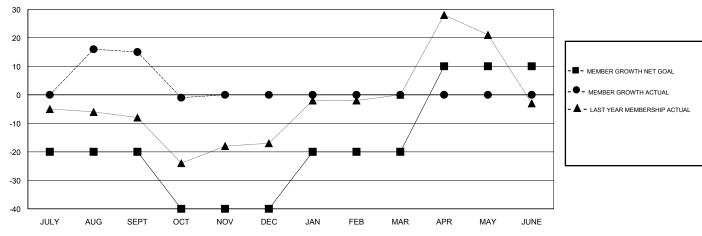

# GOALS AND ACTUAL MEMBERS CUMULATIVE

| DROPPED CLUBS: 1 |    | 16 CLUBS OF 66 ADDED 1 OR MORE<br>NEW MEMBERS | GENDER DISTRIBUTION           MALE         767 (57.80%)           FEMALE         560 (42.20%) |  |
|------------------|----|-----------------------------------------------|-----------------------------------------------------------------------------------------------|--|
| DROPPED MEMBERS  |    |                                               | Women Percentage Fiscal Year Goal: 44%                                                        |  |
| DECEASED         | 0  | CLICK HERE FOR CUMULATIVE MEMBERSHIP DATA     | TOTAL FAMILY UNIT MEMBERS                                                                     |  |
| CLUB CANCELLED   | 14 |                                               | FAMILY MEMBERS PAYING HALF DUES                                                               |  |
| OTHER            | 44 |                                               |                                                                                               |  |
| TOTAL            | 58 |                                               |                                                                                               |  |

### LOCATION ROMANIA

**GMT CA** 

| Clubs                 |               |           |               | Members               |                           |                         |                                                    |
|-----------------------|---------------|-----------|---------------|-----------------------|---------------------------|-------------------------|----------------------------------------------------|
| RESULTS FOR 2017-2018 |               |           |               | RESULTS FOR 2017-2018 |                           |                         |                                                    |
| QUARTER               | NEW CLUB GOAL | NEW CLUBS | DROPPED CLUBS | QUARTER               | MEMBER GROWTH NET<br>GOAL | MEMBER GROWTH<br>ACTUAL | DROPPED<br>MEMBERS ACTUAL<br>(including transfers) |
| JULY/AUG/SEPT         | 0             | 1         | 0             | JULY/AUG/SEPT         | -20                       | 46                      | 31                                                 |
| OCT/NOV/DEC           | 0             | 0         | 1             | OCT/NOV/DEC           | -20                       | 11                      | 27                                                 |
| JAN/FEB/MAR           | 1             | 0         | 0             | JAN/FEB/MAR           | 20                        | 0                       | 0                                                  |
| APR/MAY/JUNE          | 2             | 0         | 0             | APR/MAY/JUNE          | 30                        | 0                       | 0                                                  |