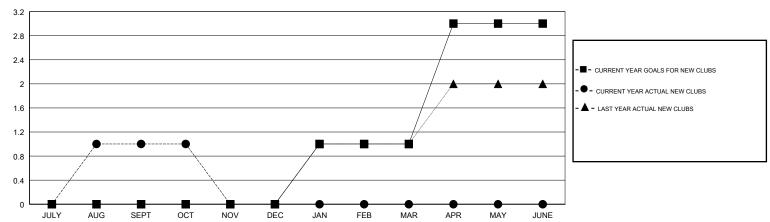

#### GOALS AND ACTUAL NEW CLUBS CUMULATIVE

### LOCATION ROMANIA

**GMT CA** 

| Clubs                 |               |           |               | Members               |                           |                         |                                                    |
|-----------------------|---------------|-----------|---------------|-----------------------|---------------------------|-------------------------|----------------------------------------------------|
| RESULTS FOR 2017-2018 |               |           |               | RESULTS FOR 2017-2018 |                           |                         |                                                    |
| QUARTER               | NEW CLUB GOAL | NEW CLUBS | DROPPED CLUBS | QUARTER               | MEMBER GROWTH NET<br>GOAL | MEMBER GROWTH<br>ACTUAL | DROPPED<br>MEMBERS ACTUAL<br>(including transfers) |
| JULY/AUG/SEPT         | 0             | 1         | 0             | JULY/AUG/SEPT         | -20                       | 46                      | 31                                                 |
| OCT/NOV/DEC           | 0             | 0         | 1             | OCT/NOV/DEC           | -20                       | 11                      | 27                                                 |
| JAN/FEB/MAR           | 1             | 0         | 0             | JAN/FEB/MAR           | 20                        | 0                       | 0                                                  |
| APR/MAY/JUNE          | 2             | 0         | 0             | APR/MAY/JUNE          | 30                        | 0                       | 0                                                  |